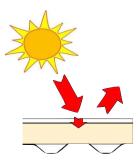

White is the only single-ply membrane rated by the EPA *Energy Star*<sup>®</sup> roof products program. Even after three years of exposure, it retains more than 86% reflectivity.

The *Duro-Last Cool Zone*<sup>®</sup> roofing system has an *Energy Star* ranking of 87.5% reflectivity of the sun's energy. On summer days, UV & IR rays may cause black roofs to hit 180° which lowers the effective R-value of

insulation and hinders air conditioning units resulting in higher operating and maintenance costs. Installing a white roof results in energy cost savings.

The Precision Roofing team completes all work, from free estimate, through installation and inspection. No sub-contractors here, so you're assured that who you hire is who you get.